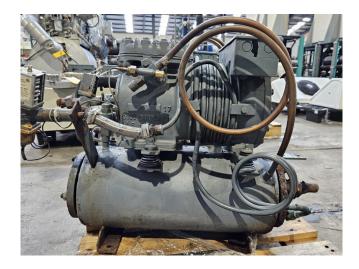

## Used DWM DKSJB-100-EWL/000

Used DWM / Copeland water cooled condensing unit on Freon. Complete with a DWM DKSJB-100-EWL/000 semi-hermetic reciprocating compressor, DWM shell and tube condenser, pressure and safety switches/gauges. The compressor has a displacement of 6,33 m<sup>3</sup>/h.