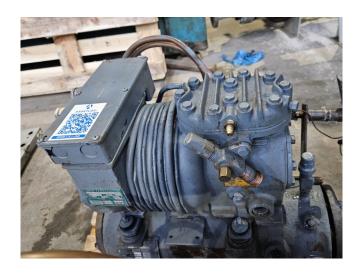

## Used DWM DKSJB-100-EWL/000

Used DWM / Copeland water cooled condensing unit on Freon. Complete with a DWM DKSJB-100-EWL/000 semi-hermetic reciprocating compressor, DWM shell and tube condenser, pressure and safety switches/gauges. The compressor has a displacement of 6,33 m<sup>3</sup>/h.