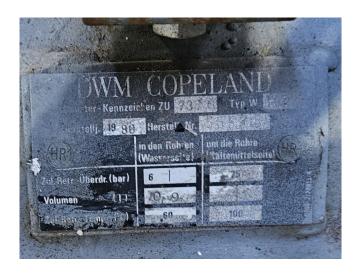

## **Specifications**

| Brand                    | DWM               |
|--------------------------|-------------------|
| Туре                     | DKSJB-100-EWL/000 |
| Refrigerant              | Freon             |
| kW at -5°C/+40°C         | 3,9               |
| kW at -10°C/+40°C        | 3,2               |
| kW at -20°C/+40°C        | 2,0               |
| kW at -30ºC/+40ºC        | 1,1               |
| kW at -40°C/+40°C        | 0,5               |
| kW at -45°C/+40°C        | 0,3               |
| Pressure safety switches | ✓                 |
| Hp/Lp/Op                 |                   |
| Pressure gauges          | ✓                 |
| Hp/Lp/Op                 |                   |
| Sight Glass              | ✓                 |
| m3 / h                   | 6,33              |
| Condensing Unit          | ✓                 |
| Sizes                    | 700x350x500 mm    |
|                          | (LxWxH)           |
| Stock                    | 1                 |

## Used DWM DKSJB-100-EWL/000

Used DWM / Copeland water cooled condensing unit on Freon. Complete with a DWM DKSJB-100-EWL/000 semi-hermetic reciprocating compressor, DWM shell and tube condenser, pressure and safety switches/gauges. The compressor has a displacement of 6,33 m<sup>3</sup>/h.