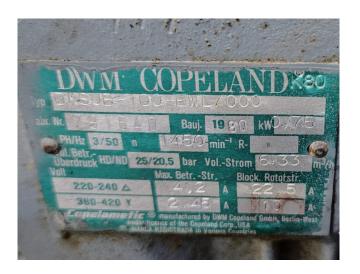

## **Specifications**

| Brand                    | DWM               |
|--------------------------|-------------------|
| Туре                     | DKSJB-100-EWL/000 |
| Refrigerant              | Freon             |
| kW at -5°C/+40°C         | 3,9               |
| kW at -10°C/+40°C        | 3,2               |
| kW at -20°C/+40°C        | 2,0               |
| kW at -30ºC/+40ºC        | 1,1               |
| kW at -40°C/+40°C        | 0,5               |
| kW at -45°C/+40°C        | 0,3               |
| Pressure safety switches | ✓                 |
| Hp/Lp/Op                 |                   |
| Pressure gauges          | ✓                 |
| Hp/Lp/Op                 |                   |
| Sight Glass              | ✓                 |
| m3 / h                   | 6,33              |
| Condensing Unit          | ✓                 |
| Sizes                    | 700x350x500 mm    |
|                          | (LxWxH)           |
| Stock                    | 1                 |

## Used DWM DKSJB-100-EWL/000

Used DWM / Copeland water cooled condensing unit on Freon. Complete with a DWM DKSJB-100-EWL/000 semi-hermetic reciprocating compressor, DWM shell and tube condenser, pressure and safety switches/gauges. The compressor has a displacement of 6,33 m<sup>3</sup>/h.