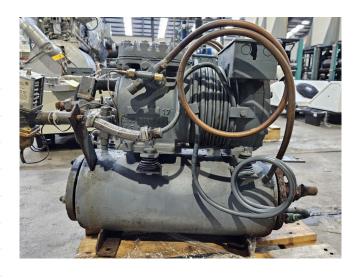

## Used DWM DKSJB-100-EWL/000

Used DWM / Copeland water cooled condensing unit on Freon. Complete with a DWM DKSJB-100-EWL/000 semi-hermetic reciprocating compressor, DWM shell and tube condenser, pressure and safety switches/gauges. The compressor has a displacement of 6,33 m<sup>3</sup>/h.