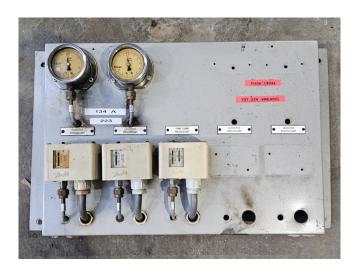

## **Specifications**

| Brand                    | DWM               |
|--------------------------|-------------------|
| Туре                     | DKSJB-100-EWL/000 |
| Refrigerant              | Freon             |
| kW at -5°C/+40°C         | 3,9               |
| kW at -10°C/+40°C        | 3,2               |
| kW at -20°C/+40°C        | 2,0               |
| kW at -30ºC/+40ºC        | 1,1               |
| kW at -40°C/+40°C        | 0,5               |
| kW at -45°C/+40°C        | 0,3               |
| Pressure safety switches | ✓                 |
| Hp/Lp/Op                 |                   |
| Pressure gauges          | ✓                 |
| Hp/Lp/Op                 |                   |
| Sight Glass              | ✓                 |
| m3 / h                   | 6,33              |
| Condensing Unit          | ✓                 |
| Sizes                    | 700x350x500 mm    |
|                          | (LxWxH)           |
| Stock                    | 1                 |

## Used DWM DKSJB-100-EWL/000

Used DWM / Copeland water cooled condensing unit on Freon. Complete with a DWM DKSJB-100-EWL/000 semi-hermetic reciprocating compressor, DWM shell and tube condenser, pressure and safety switches/gauges. The compressor has a displacement of 6,33 m<sup>3</sup>/h.