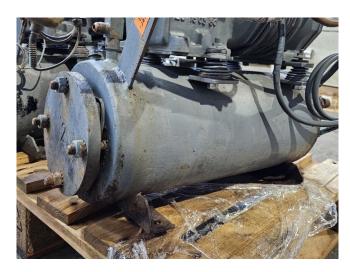

## Used DWM DKSJB-100-EWL/000

Used DWM / Copeland water cooled condensing unit on Freon. Complete with a DWM DKSJB-100-EWL/000 semi-hermetic reciprocating compressor, DWM shell and tube condenser, pressure and safety switches/gauges. The compressor has a displacement of 6,33 m<sup>3</sup>/h.